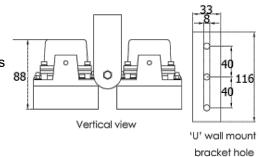

Mounting Wall mounting "U" bracket

-40°C to 50°C Temperature

Grade of protection **IP66** Color Black

Housing Aluminium

Panel High light transmittance toughened glass

Net weight 2kg Gross weight 2.6kg

175\*105\*88mm Dimension Packing dimension 350\*220\*180mm

# Drawing

Unit: mm