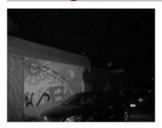

processing achieves 90% of the luminous efficiency.
- The housing adopts high thermal conductivity aluminum to enhance heat dispersion property.
- Stainless steel bracket and screw ensure low maintenance.

### Wide Range of Application

 Recommended for security at ports, railway systems, border, prisons, traffic LPR/ANPR, ITS as well as large public places surveillance.

## **Basic Function**

- •To improve performance of the weak light camera and enhancing the picture effects at night
- Conventional night monitoring
- •The function of video analysis at night
- Reduce signal noise and other image distortion
- Reduce the network bandwidth requirements
- •Energy saving by power factor correction
- •Reduce the equipment cost
- Lower cost of installing and wiring

# Viewing Picture at Night





With IR

Without IR



## **GOLDEN H SERIES IR ILLUMINATOR**

#### **Picture**

## **Product Certificate**









# **Technical Specification**

LED type 12pcs 2W dot-matrix IR LED Wavelength 740nm/850nm/940nm AC85-265V/DC12V/AC24V Voltage

Power consumption 24W(850nm)

Auto (build in photocell) Day and night switch

Cable length 1.3meter

Mounting Wall mounting "U" bracket

-40°C to 50°C Temperature

Grade of protection **IP66** Color Black

Housing Aluminium

Panel High light transmittance toughened glass

Net weight 2kg Gross weight 2.6kg

175\*105\*88mm Dimension Packing dimension 350\*220\*180mm

# Drawing



Unit: mm



## Model for selection

| Model         | Beam angle  | IR distance(850nm) |
|---------------|-------------|--------------------|
| S-H062-15-IR  | 15° - 30°