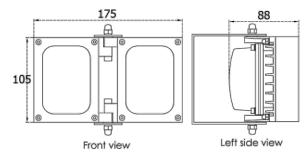

Mounting Wall mounting "U" bracket

-40°C to 50°C Temperature

Grade of protection **IP66** Color Black

Housing Aluminium

Panel High light transmittance toughened glass

Net weight 2kg Gross weight 2.6kg

175\*105\*88mm Dimension Packing dimension 350\*220\*180mm

# Drawing

Unit: mm