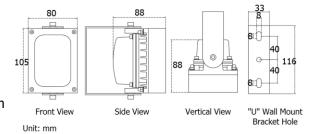

Mounting Wall mounting "U" bracket

Temperature -40°C to 50°C

Grade of protection IP66
Color Beige
Housing Aluminum

Panel High light transmittance toughened glass

Net weight 1.0kg Gross weight 1.3kg

Dimension 105\*80\*88mm
Packing dimension 180\*160\*135mm

# Drawing