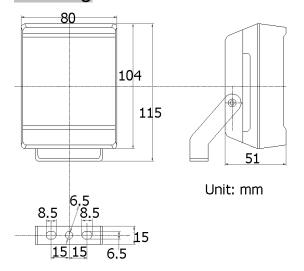

m                |
| S-SG6P-120 | 0-IR   | 120° | 12m                |

\*IR distance is tested by Sony 1/3 CCD Camera with 0.01LX.

To achieve the distance needed, please pay attention to your camera specification and lens before purchase. It is normal phenomenon that distance may vary due to different cameras and lens.

## Adjustment and installation



#### This side must be downward!

- 1. Both wires of power and led panel must be downward to avoid water in.
- 2. Power wire must be grounded and lighting protection measure must be done.
- 3. Adjust the bolt of brightness, sensor and time slightly, do not be so rude.
- 4. Install and adjust by professional electrician or quality technician.
- 5. Do not open the case and remove the power supply.

### **Product Certificate**



# Drawing