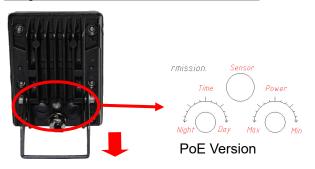

## Adjustment and installation

#### This side must be downward!

- 1. Both wires of power and led panel must be downward to avoid water in.
- 2. Power wire must be grounded and lighting protection measure must be done.
- 3. Adjust the bolt of brightness, sensor and time slightly, do not be so rude.
- 4. Install and adjust by professional electrician or quality technician.
- 5. Do not open the case and remove the power supply.