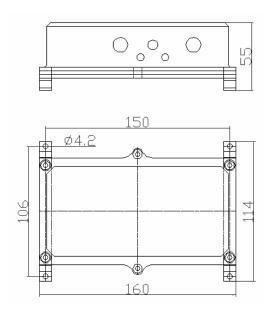

Protection level IP66
Color Black
N.W. 0.65kg
G.W. 0.8kg

Dimension 160\*114\*55mm Packing dimension 220\*125\*105mm

## Drawing and dimension

Unit: mm