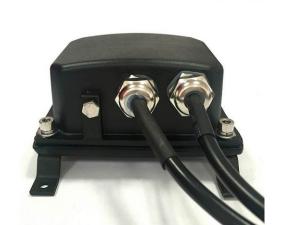

## Waterproof power supply unit DC12V 1A – OUP1

## **Technical Specification**

Input AC110-220V Frequency 50-60HZ

Output DC12V 1000mA

Output plug DC12V male plug

Install bracket "U" bracket
Working temperature -30°C to +50°C

Housing Aluminum die-casting housing

Protection level IP66
Color Black
N.W. 0.35kg
G.W. 0.4kg

Dimension 90\*96\*42mm Packing dimension 130\*100\*100mm