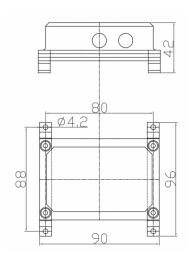

## Drawing and dimension

Unit: mm

Protection level IP66
Color Black
N.W. 0.35kg
G.W. 0.4kg

Dimension 90\*96\*42mm Packing dimension 130\*100\*100mm