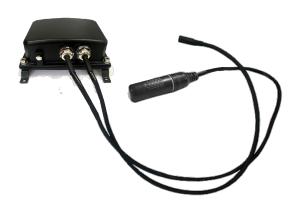

## **Technical Specification**

Convert voltage of DC12V illuminators to PoE (Power Over Ethernet)

Input: PoE IEEE 802.3at

Power: 25W

Cable: Cat.5e 45cm Waterproof plug IP66 Output: DC12V 2A, 1 Port Color: Black/ beige optional

Size: 120\*114\*55mm

N.W. 0.4kg