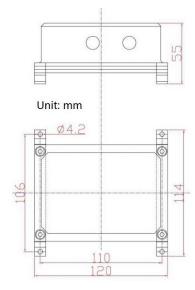

# **PoE Convertor**

#### **PoEC**



## **Technical Specification**

Convert voltage of DC12V illuminators to PoE (Power Over Ethernet)

Input: PoE IEEE 802.3at

Power: 25W

Cable: Cat.5e 45cm Waterproof plug IP66 Output: DC12V 2A, 1 Port Color: Black/ beige optional

Size: 120\*114\*55mm

N.W. 0.4kg

#### **Drawing and Dimension**

Unit: mm



## **Operate Instructions**

- 1. The junction of Input and output cable must be downward to avoid water in.
- 2. Don't use against any fire precaution rules during operation.
- 3. Install and adjust by professional electrician or quality technician.
- 4. Do not open the case and remove the power supply.