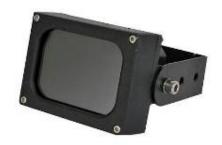

## **GOLDEN H SERIES IR ILLUMINATOR**

# S-H061-IR

- The H series high power IR illuminator is a top quality LED light source of night illumination with the longest service life.
- Deliver high power infrared light for CCTV & IP camera at night time and improve performance of camera to get clear pictures.
- 50,000 hours lifetime of LED.
- 3/5 years warranty.

#### **Picture**