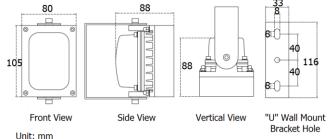

Cable length 1.3meter

Wall mounting "U" bracket Mounting

-40°C to 50°C Temperature

Grade of protection IP66 Color Black

Housing Aluminum

Panel High light transmittance toughened glass

Net weight 1kg Gross weight 1.3kg

Dimension 105\*80\*88mm Packing dimension 180\*160\*135mm

# **Drawing**