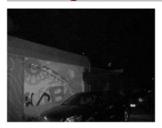

processing achieves 90% of the luminous efficiency.
- The housing adopts high thermal conductivity aluminum to enhance heat dispersion property.
- Stainless steel bracket and screw ensure low maintenance.

### Wide Range of Application

 Recommended for security at ports, railway systems, border, prisons, traffic LPR/ANPR, ITS as well as large public places surveillance.

## **Basic Function**

- •To improve performance of the weak light camera and enhancing the picture effects at night
- Conventional night monitoring
- •The function of video analysis at night
- Reduce signal noise and other image distortion
- Reduce the network bandwidth requirements
- •Energy saving by power factor correction
- •Reduce the equipment cost
- Lower cost of installing and wiring

# Viewing Picture at Night





With IR

Without IR



# **GOLDEN H SERIES IR ILLUMINATOR**

#### **Picture**

# **Product Certificate**









# **Technical Specification**

LED type 6pcs 2W dot-matrix IR LED Wavelength 740nm/850nm/940nm AC85-265V/DC12V/AC24V Voltage

Power consumption 12W (50% design margin)(850nm)

Day and night switch Auto (build in photocell)

Cable length 1.3meter

Wall mounting "U" bracket Mounting

-40°C to 50°C Temperature

Grade of protection IP66 Color Black

Housing Aluminum

Panel High light transmittance toughened glass

Net weight 1kg Gross weight 1.3kg

Dimension 105\*80\*88mm Packing dimension 180\*160\*135mm

## **Model for Selection**

| Model         | Beam angle | IR distance(850nm) |
|---------------|------------|--------------------|
| S-H061-15-IR  | 15°        | 80m*