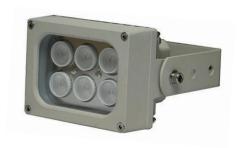

#### SILVER SD SERIES IR ILLUMINATOR

#### S-S06D-IR

- Deliver high power infrared light for CCTV & IP camera at night time and improve performance of camera to get clear pictures.
- · 30,000 hours lifetime of LED.
- · 3 years warranty

# SILVER SD SERIES IR ILLUMINATOR

Picture