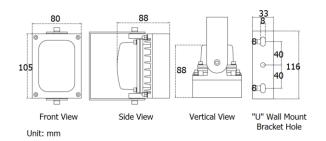

Mounting Wall mounting "U" bracket

Temperature -40°C to 50°C

Grade of protection IP66
Color Beige
Housing Aluminum

Panel High light transmittance toughened glass

Net weight 1.0kg Gross weight 1.3kg

Dimension 105\*80\*88mm Packing dimension 180\*160\*135mm

# Drawing