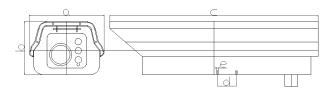

2V
Output to camera DC12V 2000mA

Power consumption 6W

Panel Tempered glass panel

Housing Aluminum die casting housing

Bracket Bottom mount bracket/Cable management bracket

Working temperature -40°C to +60°C(-50°C to +60°C with heater)

Cooling Air cooling internal circulation

Blower Included
Protection level IP66
Color Beige
N.W 4.8KG
G.W 5.4KG



www.infrared-ir.com

# IR Camera Housing

### Installation and adjustment

1. Internal Picture and dimension of internal space



LED board+Cooling aluminium

Lens size: <φ57mm

Length: 20mm(φ57mm) +260mm(from led board to

control interface)

Width: 90mm+20mm(power board)

Height: 10mm(camera holder to bottom of

lens)+57mm(lens)+35mm(top of lens to top of

led board)+8mm(top of led board to top of

housing)

#### 2. Dimension of housing



a:206mm b:142mm c:580mm d:52mm e:6mm

# Models for selection

| Model        | Beam Angle | IR Distance(850nm) |
|--------------|------------|--------------------|
| S-HZ58-15-IR | 15°        | 65m                |
| S-HZ58-30-IR | 30°        | 45m                |
| S-HZ58-45-IR | 45°        | 35m                |
| S-HZ58-60-IR | 60°        | 30m                |
| S-HZ58-90-IR | 90°        | 10m                |

\*IR distance is tested by SONY 1/3" CCD Camera.

To achieve the distance needed, please pay attention to your camera specification and lens before purchase. It is normal phenomenon that distance may vary due to different cameras and lens.

#### Certificate







Our product is weatherproof and dustproof. Do not modify the shape, dismantle or reconfigure the product, any inf