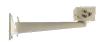

## **Bracket (options)**

Wall Mount Bracket
Material: Aluminium Alloy
Size: 83\*123.9\*304mm
N.W: 0.45KG/0.6KG