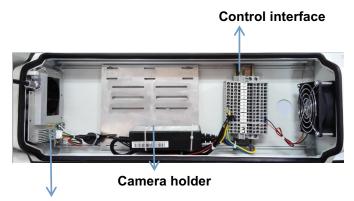

### Installation and adjustment

1. Internal Picture and dimension of internal space

LED board+Cooling aluminium

Lens size: <φ57mm

Length: 20mm(φ57mm) +260mm(from led board to

control interface)

Width: 90mm+20mm(power board)

Height: 10mm(camera holder to bottom of

lens)+57mm(lens)+35mm(top of lens to top of

led board)+8mm(top of led board to top of

housing)