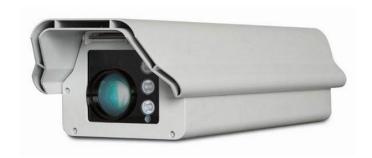

# IR Camera Housing S-HZ58-IR

#### **Description**

- Leading IR technology provides high efficiency and long life span of LED, smart uniform irradiation solution improves image quality & monitoring effect.
- Accurate constant circuit drive develops excellent performance of product, power and day/night switch can be manually adjusted.
- Strong and heavy aluminium alloy housing for all weather used, suitable for night vision box cameras.
- IP66 protection level.
- High integrated solution for easy installation and saving cost.
- · 2years warranty.