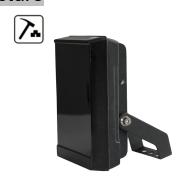

#### Caution

This side must be downward!

- 1. Both wires of power and led panel must be downward to avoid water in.
- 2. Power wire must be grounded and lighting protection measure must be done.
- 3. Install and adjust by professional electrician or quality technician.
- 4. Do not open the case and remove the power supply.