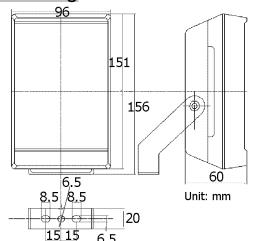

KG G.W.:1.1KG

Packing dimension: 185\*155\*110mm

#### Model for Selection

# ModelBeam AngleDistance (850nm)SG12L-10-IR10°280m

SG12L-10-IR 10 280III SG12L-15-IR 15° 220m

\*IR distance is tested by Sony 1/3 CCD Camera with 0.01LX.

To achieve the distance needed, please pay attention to your camera specification and lens before purchase. It is normal phenomenon that distance may vary due to different cameras and lens.

#### Caution



This side must be downward!

- 1. Both wires of power and led panel must be downward to avoid water in.
- 2. Power wire must be grounded and lighting protection measure must be done.
- 3. Install and adjust by professional electrician or quality technician.
- 4. Do not open the case and remove the power supply.

#### **Product Certificate**



## Drawing