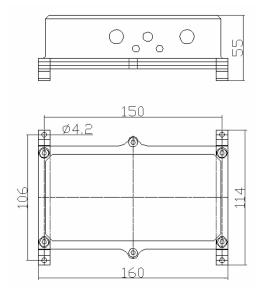

## Drawing and dimension

Unit: mm

Protection level IP66
Color Black
N.W. 0.65kg
G.W. 0.8kg

Dimension 160\*114\*55mm Packing dimension 220\*125\*105mm