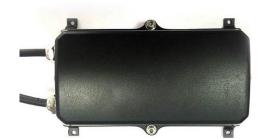

## Waterproof power supply unit DC12V 4A - OUP4

Protection level IP66
Color Black
N.W. 0.65kg
G.W. 0.8kg

Dimension 160\*114\*55mm Packing dimension 220\*125\*105mm