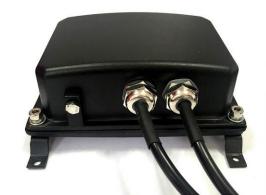

# Waterproof power supply unit

## **Technical Specification**

Input AC110-220V Frequency 50-60HZ

Output DC12V 2000mA

Output plug DC12V male plug

Install bracket "U" bracket
Working temperature -30°C to +50°C

Housing Aluminum die-casting housing

Protection level IP66
Color Black
N.W. 0.5kg
G.W. 0.6kg

Dimension 120\*114\*55mm Packing dimension 145\*140\*95mm