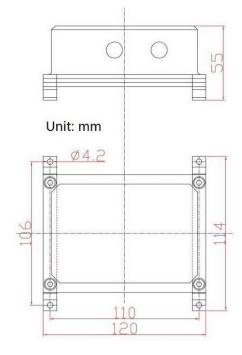

## **Drawing and Dimension**

Unit: mm

Protection level IP66
Color Black
N.W. 0.5kg
G.W. 0.6kg

Dimension 120\*114\*55mm Packing dimension 145\*140\*95mm